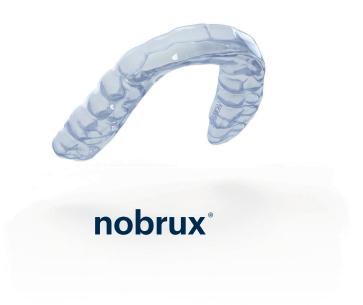

# Nobrux

Protection by night, smiles by day.

nobrux®

CYAN, AESTHETIC, SAFE The pleasant blue colour persists over time. Its pigments have passed all necessary biocompatibility tests. DIGITAL, ACCURATE, CUSTOMISED Digital manufacturing ensures precise control over the thickness and retention parameters, which facilitates an accurate finish.

## PERSONALISED ANTI-BRUXISM SPLINT

Nobrux is the customised splint that puts an end to night-time dental wear and is the first step towards better smiles throughout the day. Created especially for you, it is customised to your needs using the latest digital technology. It is unique and exclusive.

HOW IT WORKS

During sleeping hours, Nobrux prevents the unconscious erosion of your teeth caused by issues such as teeth grinding. It protects your teeth at night and helps to unblock and relax your mandibular system.