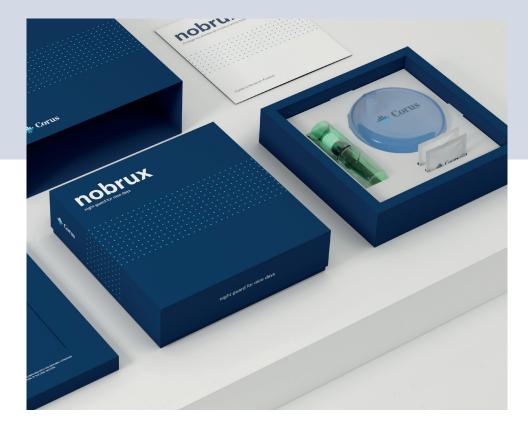

## **PRESENTATION**

We deliver your splint in an exclusive pack with all the necessary accessories to take care of it and ensure it remains in perfect condition for a long time.

# NobruxBox

The ideal case to store your splint during the day or to take it with you on a trip.

## Mint flavoured spray

With bactericidal action, it refreshes your mouth, giving you an intense sensation of freshness.

# Cleaning tablets

Deeply sanitises the splint, eliminates unpleasant odours and provides a pleasant minty fresh taste.

### 4 Brochure

Provides information on the 4 steps involved in using your splint, how and when to use each product.